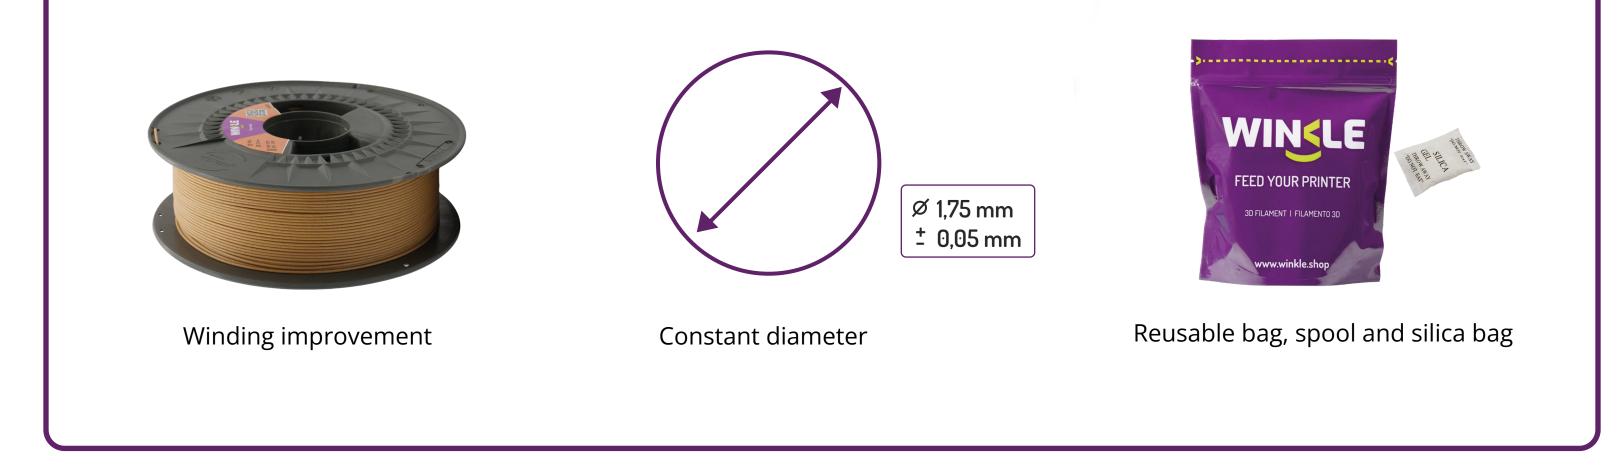

#### CHARACTERISTICS

Available colours:

Maple and Pine

**Diameter available** 1,75mm

**Spool sice** 300g and 750g

Nozzle size: 0.8mm

First layer height: 0.2 Layer height: 0.28

Extrusion width of external perimeters = 0.45mm Perimeter extrusion width = 0.45mm Infill extrusion width = 0.45mm Solid fill extrusion width = 0.45mm Top fill extrusion width = 0,45 mm

### WINKLE'S PLA WOOD FILAMENT QUALITY GUARANTEES

\*The indicated parameters are valid for correctly calibrated printers (P&D, mechanical and fuser) \*Supervised and tested manufacturing process (diameter, colour and winding) to guarantee the quality of our product \*Compatible with most FDM 3D printers on the market