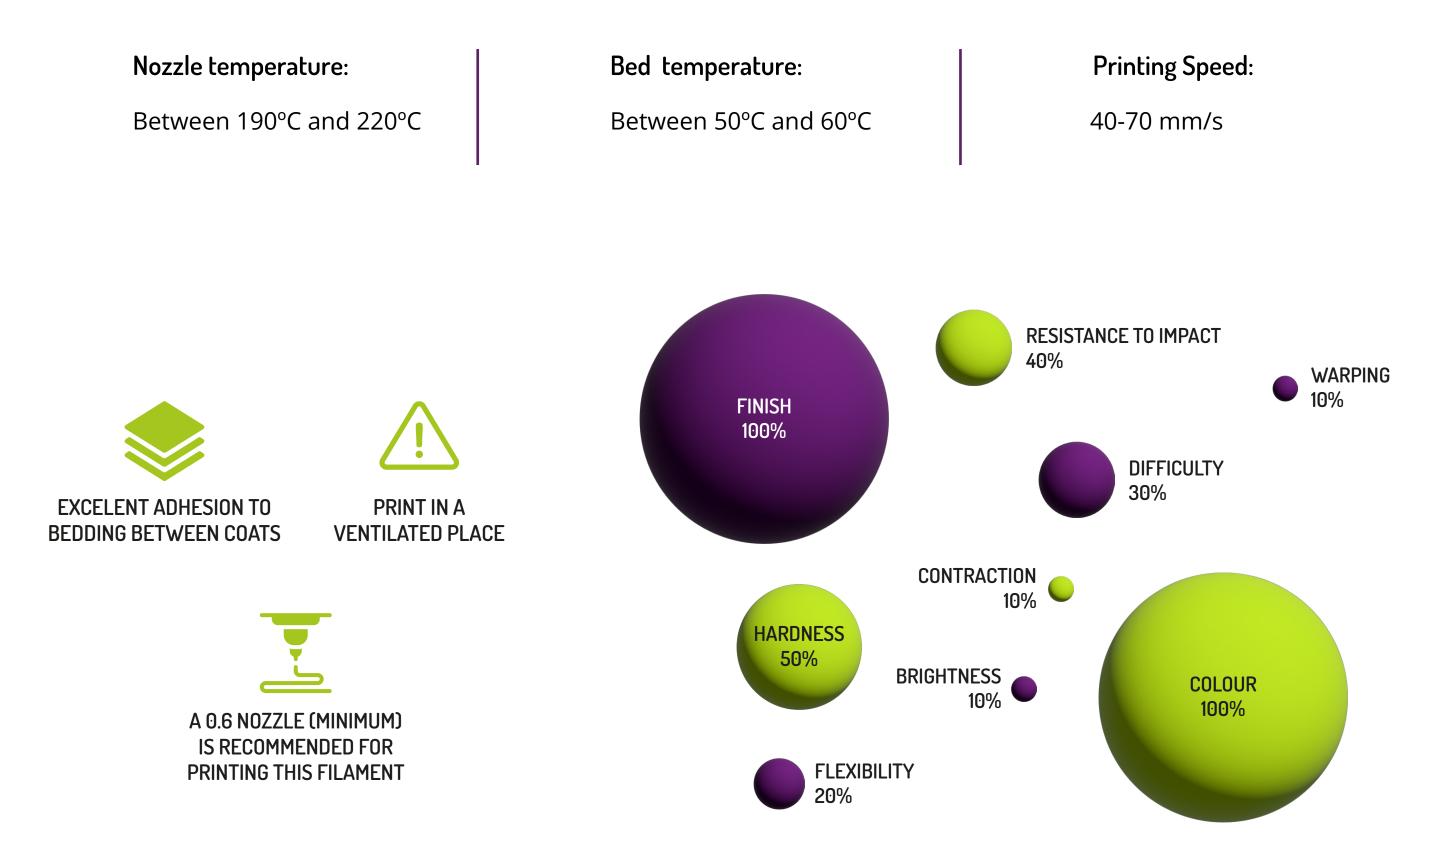

#### CHARACTERISTICS

Available colours:

Maple and Pine

**Diameter available** 1,75mm

**Spool sice** 300g and 750g

Nozzle size: 0.8mm

First layer height: 0.2 Layer height: 0.28

Extrusion width of external perimeters = 0.45mm Perimeter extrusion width = 0.45mm Infill extrusion width = 0.45mm Solid fill extrusion width = 0.45mm Top fill extrusion width = 0,45 mm

**First layer extrusion width** = 0,42mm

**Retraction distance**: 0,5mm **Retraction speed**: 40 mm/s

#### **PRINTING PARAMETERS**