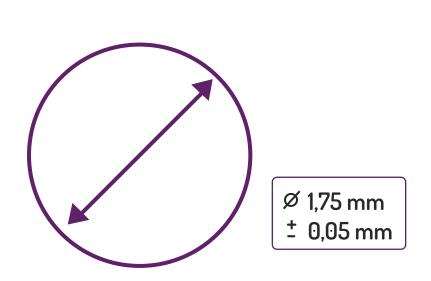

## **CHARACTERISTICS**

Available colours:

Jet Black, Natural and Ash Grey

Available diameter: 1.75mm and 2.85mm Size of the spool: 250g and 1kg

Also available (on request): 3 Kg, 5 Kg and 7.5 Kg