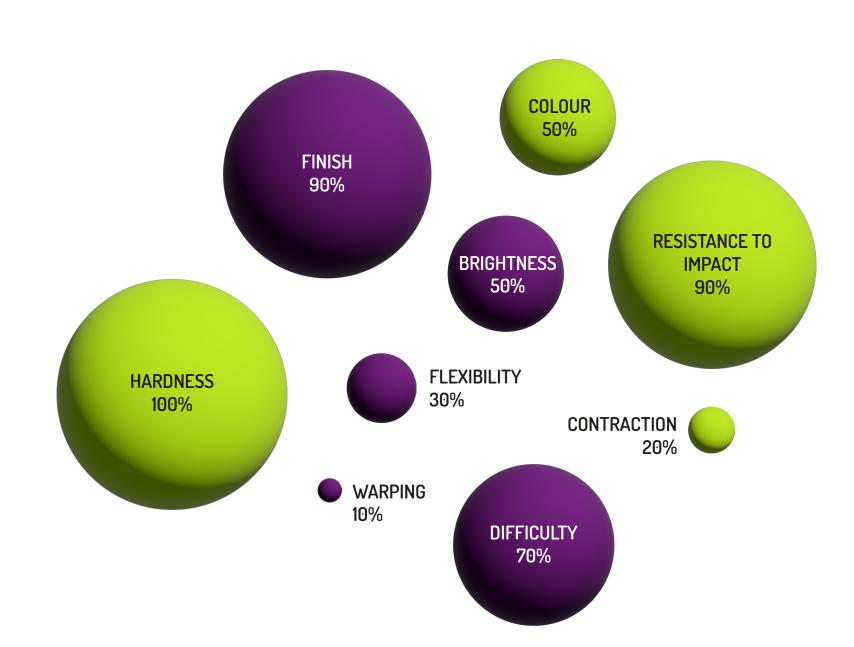

## **ASA** - UV RESISTANT

Material developed as an alternative to ABS: it is ten times more weatherproof and UV-resistant than ABS. It also has better long-term heat resistance and chemical resistance. This strong and hard material preserve its brightness, the colour and the mechanical properties.