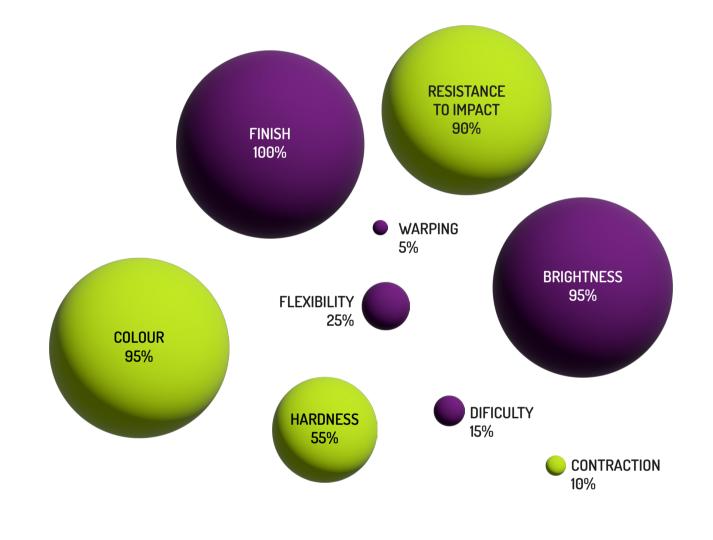

# PLA HIGH SPEED

Designed to print at speeds up to 600 mm/s, this filament not only delivers exceptional performance, but also maintains print quality. With increased fluidity and reduced heat capacity, both melting and cooling are accelerated, achieving efficiency without compromising sharpness of detail. This filament outperforms the mechanical properties of conventional PLA, significantly improving interlayer adhesion and impact resistance.