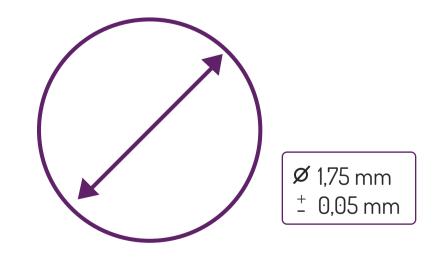

## **PROPERTIES**

Available colours:

Blue Steel, Old Copper, Kings Gold, Mercury Silver, Ruby Pink, Ruby Red, Irish Green and Snow White

> Available diameter: 1.75mm

Size of the spool: 300 g and 1kg

## QUALITY WARRANTY OF WINKLE'S PLA SILK FILAMENT

Constant diameter

Reusable bag, spool and silica bag

<sup>\*</sup>The indicated parameters are valid for correctly calibrated printers (P&D, mechanical and fuser)