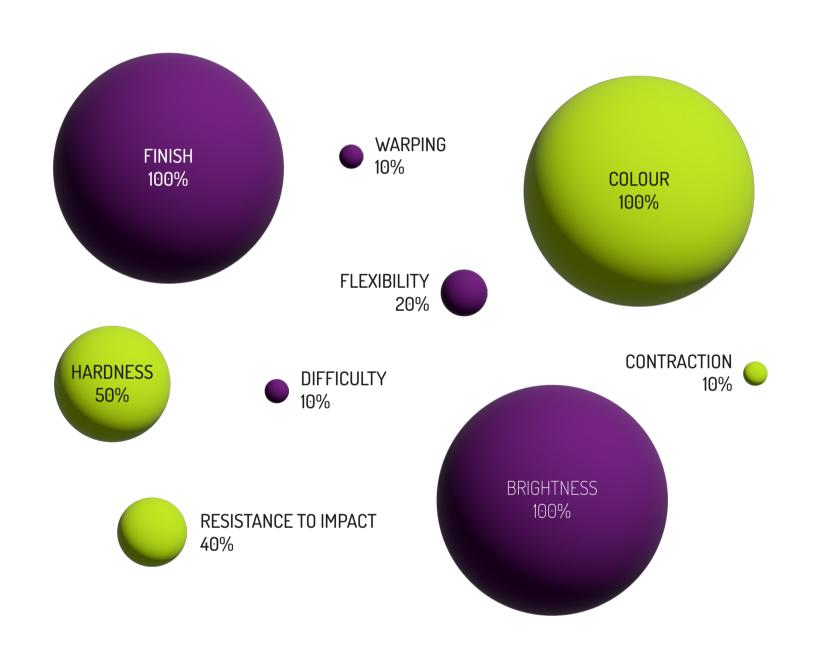

## **PLA SILK**

Printing with great detail, smooth and glossy finish. The SILK effect reflects light allowing the manufacture of objects with a soft and silky result, which will make your pieces stand out thanks to some hypnotic reflections.